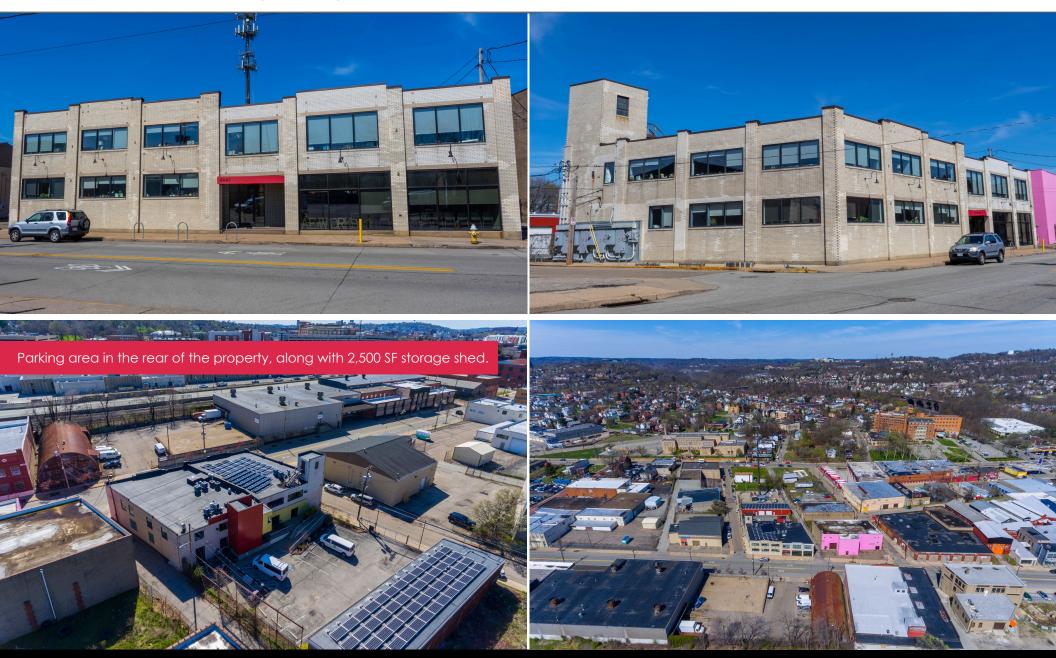

# NOW LEASING



- Newly Renovated, Modern Office Space, Up to 6,500 SF Available
- Located in the Heart of Pittsburgh's Vibrant East End
- Adjacent to Bakery Square Home to Google, UPMC and CMU Software Institute
- Walking Distance to Numerous Amenities: Restaurants, Hotel, Fitness







Martin Perry, CCIM Managing Director 412.310.2315 mperry@ngkf.com Dani Gundlach Agent/Owner 412.654.4749 dani@inhabitpgh.com

### Interior Property Photos











### Interior Property Photos











### Exterior Property Photos









### First Floor Plan









#### Second Floor Plan









#### Trade Aerial









### Available Office Space





#### Unit 1 East

Area: 3147 s.f.

2 Bathrooms.

Floor to ceiling storefront windows along the entire Hamilton Ave. wall. This is the only "ground floor" unit in the building, and can be entered through it's own door directly from Hamilton Ave., as well as its own rear door from the parking lot. Especially ideal for a business desiring a street presence.

Status: Available as of Aug. 1, 2017

Lease Rate (initial year) \$17 /sf (negotiable)

#### Unit 2 East

Area: 3234 s.f. 2 Bathrooms. Status: Available as of Aug. 1, 2017 Lease Rate (initial year) \$15 /sf (negotiable)

Units 1 and 2 East (combined spaces connected by internal staircase) Area: 6381 s.f. Status: Av