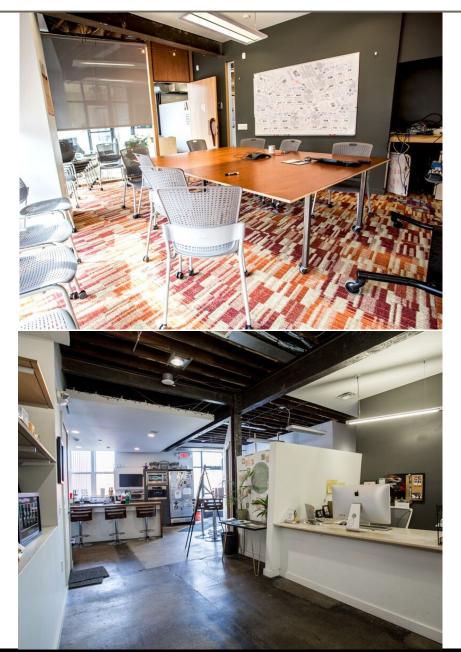

# NOW LEASING



- Newly Renovated, Modern Office Space, Up to 6,500 SF Available
- Located in the Heart of Pittsburgh's Vibrant East End
- Adjacent to Bakery Square Home to Google, UPMC and CMU Software Institute
- Walking Distance to Numerous Amenities: Restaurants, Hotel, Fitness







Martin Perry, CCIM Managing Director 412.310.2315 mperry@ngkf.com Dani Gundlach Agent/Owner 412.654.4749 dani@inhabitpgh.com

### Interior Property Photos











### Interior Property Photos











### Exterior Property Photos









### First Floor Plan









#### Second Floor Plan









#### Trade Aerial









### Available Office Space





#### Unit 1 East

Area: 3147 s.f.

2 Bathrooms.

Floor to ceiling storefront windows along the entire Hamilton Ave. wall. This is the only "ground floor" unit in the building, and can be entered through it's own door directly from Hamilton Ave., as well as its own rear door from the parking lot. Especially ideal for a business desiring a street presence.

Status: Available as of Aug. 1, 2017

Lease Rate (initial year) \$17 /sf (negotiable)

#### Unit 2 East

Area: 3234 s.f. 2 Bathrooms. Status: Available as of Aug. 1, 2017 Lease Rate (initial year) \$15 /sf (negotiable)

Units 1 and 2 E