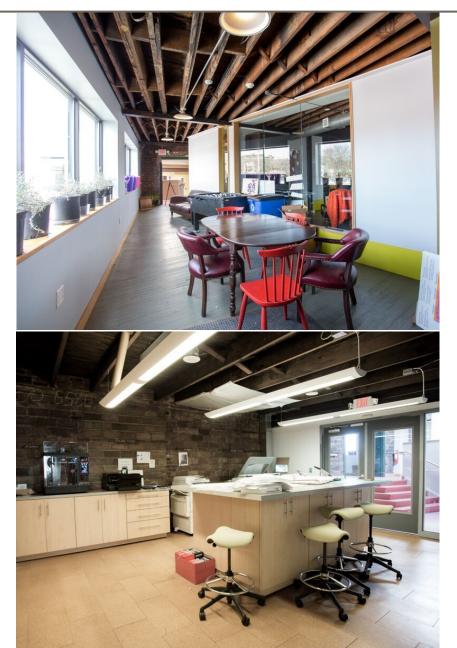

# NOW LEASING



- Newly Renovated, Modern Office Space, Up to 6,500 SF Available
- Located in the Heart of Pittsburgh's Vibrant East End
- Adjacent to Bakery Square Home to Google, UPMC and CMU Software Institute
- Walking Distance to Numerous Amenities: Restaurants, Hotel, Fitness







Martin Perry, CCIM Managing Director 412.310.2315 mperry@ngkf.com Dani Gundlach Agent/Owner 412.654.4749 dani@inhabitpgh.com

### Interior Property Photos











### Interior Property Photos











### Exterior Property Photos









### First Floor Plan









#### Second Floor Plan









#### Trade Aerial









### Available Office Space





#### Unit 1 East

Area: 3147 s.f.

2 Bathrooms.

Floor to ceiling storefront windows along the entire Hamilton Ave. wall. This is the only "ground floor" unit in the building, and can be entered through it's own door directly from Hamilton Ave., as well as its own rear door from the parking lot. Especially ideal for a business desiring a street presence.

Status: Available as of Aug. 1, 2017

Lease Rate (initial year) \$17 /sf (negotiable)

#### Unit 2 East

Area: 3234 s.f. 2 Bathrooms. Status: Available as of Aug. 1, 2017 Lease Rate (initial year) \$15 /sf (negotiable)

Units 1 and 2 East (combined spaces connected by intern