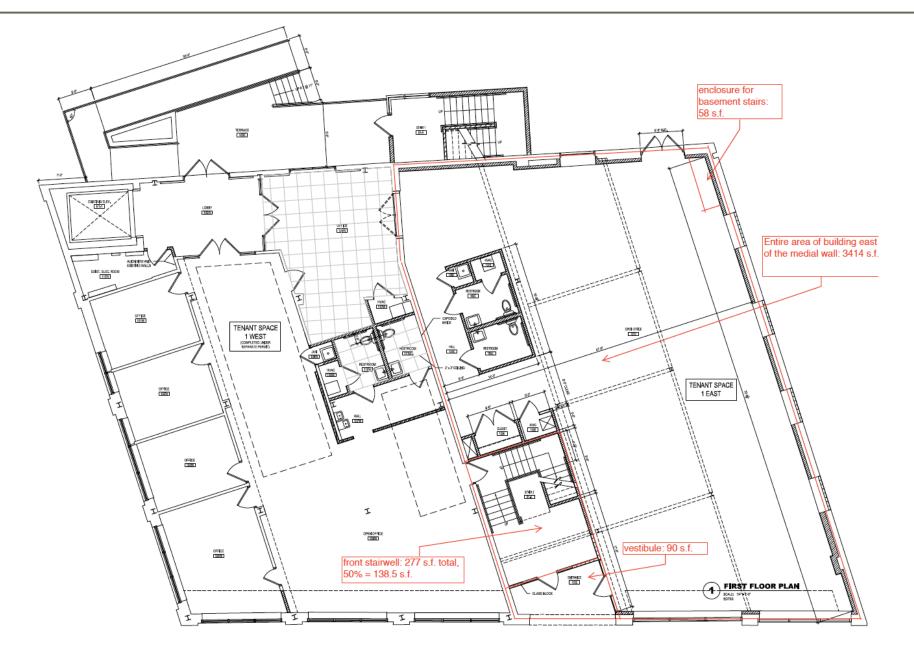

# NOW LEASING



- Newly Renovated, Modern Office Space, Up to 6,500 SF Available
- Located in the Heart of Pittsburgh's Vibrant East End
- Adjacent to Bakery Square Home to Google, UPMC and CMU Software Institute
- Walking Distance to Numerous Amenities: Restaurants, Hotel, Fitness







Martin Perry, CCIM Managing Director 412.310.2315 mperry@ngkf.com Dani Gundlach Agent/Owner 412.654.4749 dani@inhabitpgh.com

### Interior Property Photos











### Interior Property Photos











### Exterior Property Photos









### First Floor Plan









#### Second Floor Plan









#### Trade Aerial









### Available Office Space





#### Unit 1 East

Area: 3147 s.f.

2 Bathrooms.

Floor to ceiling storefront windows along the entire Hamilton Ave. wall. This is the only "ground floor" unit in the building, and can be entered through it's own door directly from Hamilton Ave., as well as its own rear door from the parking lot. Especially ideal for a business desiring a street presence.

Status: Available as of Aug. 1, 2017

Lease Rate (initial year) \$17 /sf (negotiable)

#### Unit 2 East

Area: 3234 s.f. 2 Bathrooms. Status: Available as of Aug. 1, 2017 Lease Rate (initial year) \$15 /sf (negotiable)

Units 1 and 2 East (combined spaces connected by internal staircase) Area: 6381 s.f. Status: Available as of Aug. 1, 2017 Lea