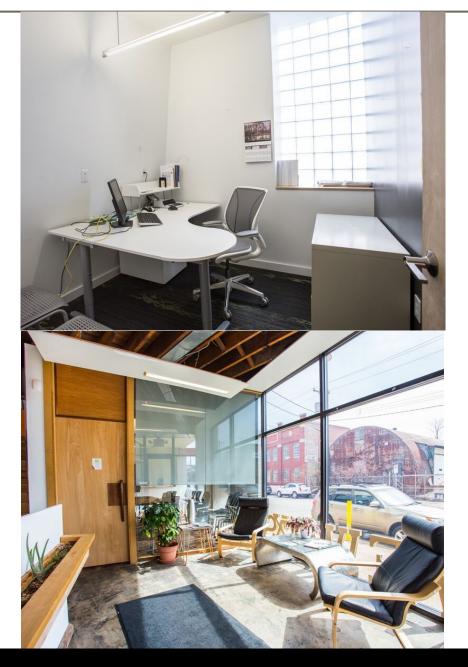

# NOW LEASING



- Newly Renovated, Modern Office Space, Up to 6,500 SF Available
- Located in the Heart of Pittsburgh's Vibrant East End
- Adjacent to Bakery Square Home to Google, UPMC and CMU Software Institute
- Walking Distance to Numerous Amenities: Restaurants, Hotel, Fitness







Martin Perry, CCIM Managing Director 412.310.2315 mperry@ngkf.com Dani Gundlach Agent/Owner 412.654.4749 dani@inhabitpgh.com

### Interior Property Photos











### Interior Property Photos











### Exterior Property Photos









### First Floor Plan









#### Second Floor Plan









#### Trade Aerial









### Available Office Space





#### Unit 1 East

Area: 3147 s.f.

2 Bathrooms.

Floor to ceiling storefront windows along the entire Hamilton Ave. wall. This is the only "ground floor" unit in the building, and can be entered through it's own door directly from Hamilton Ave., as well as its own rear door from the parking lot. Especially ideal for a business desiring a street presence.

Status: Available as of Aug. 1, 2017

Lease Rate (initial year) \$17 /sf (negotiable)

#### Unit 2 East

Area: 3234 s.f. 2 Bathrooms. Status: Available as of Aug. 1, 2017 Lease Rate (initial year) \$15 /sf (negotiable)

Units 1 and 2 Eas