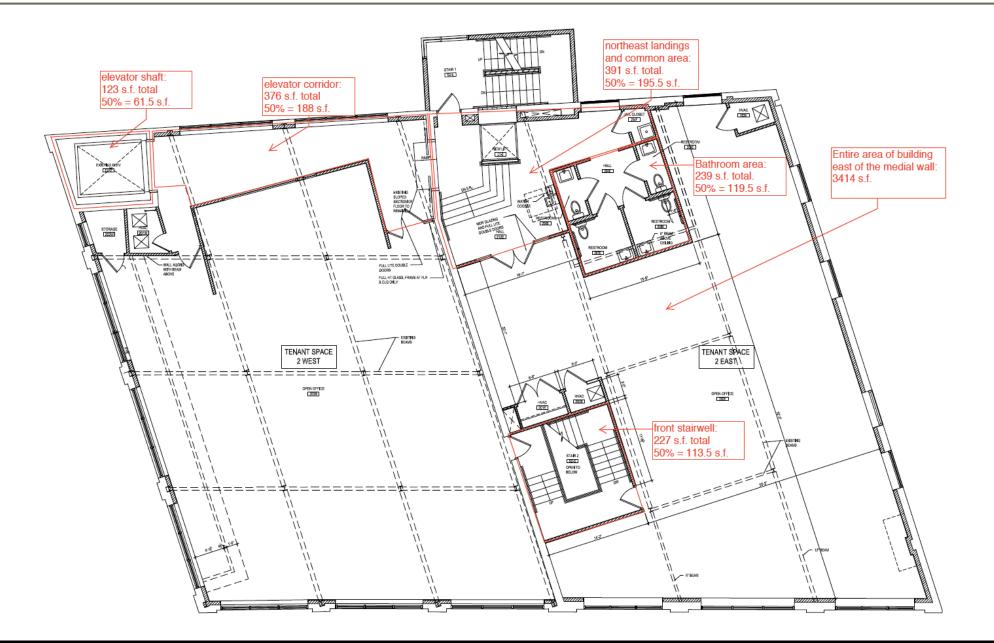

# NOW LEASING



- Newly Renovated, Modern Office Space, Up to 6,500 SF Available
- Located in the Heart of Pittsburgh's Vibrant East End
- Adjacent to Bakery Square Home to Google, UPMC and CMU Software Institute
- Walking Distance to Numerous Amenities: Restaurants, Hotel, Fitness







Martin Perry, CCIM Managing Director 412.310.2315 mperry@ngkf.com Dani Gundlach Agent/Owner 412.654.4749 dani@inhabitpgh.com

### Interior Property Photos











### Interior Property Photos











### Exterior Property Photos









### First Floor Plan









#### Second Floor Plan









#### Trade Aerial









### Available Office Space





#### Unit 1 East

Area: 3147 s.f.

2 Bathrooms.

Floor to ceiling storefront windows along the entire Hamilton Ave. wall. This is the only "ground floor" unit in the building, and can be entered through it's own door directly from Hamilton Ave., as well as its own rear door from the parking lot. Especially ideal for a business desiring a street presence.

Status: Available as of Aug. 1, 2017

Lease Rate (initial year) \$17 /sf (negotiable)

#### Unit 2 East

Area: 3234 s.f. 2 Bathrooms. Status: Available as of Aug. 1, 2017 Lease Rate (initial year) \$15 /sf (negotiable)

Units 1 and 2 East (combined spaces connected by internal staircase) Area: 6381 s.f. Status: Available as of Aug. 1, 2017 Lease Rate (initial year) \$16 /sf.