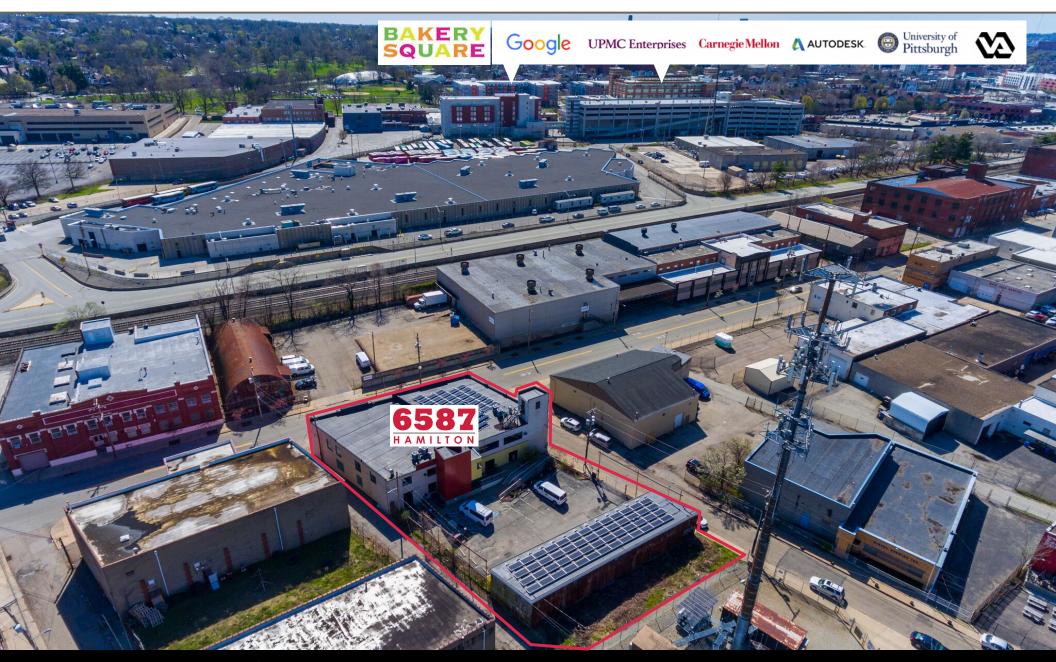

# NOW LEASING



- Newly Renovated, Modern Office Space, Up to 6,500 SF Available
- Located in the Heart of Pittsburgh's Vibrant East End
- Adjacent to Bakery Square Home to Google, UPMC and CMU Software Institute
- Walking Distance to Numerous Amenities: Restaurants, Hotel, Fitness







Martin Perry, CCIM Managing Director 412.310.2315 mperry@ngkf.com Dani Gundlach Agent/Owner 412.654.4749 dani@inhabitpgh.com

### Interior Property Photos











### Interior Property Photos











### Exterior Property Photos









### First Floor Plan









#### Second Floor Plan









#### Trade Aerial









### Available Office Space





#### Unit 1 East

Area: 3147 s.f.

2 Bathrooms.

Floor to ceiling storefront windows along the entire Hamilton Ave. wall. This is the only "ground floor" unit in the building, and can be entered through it's own door directly from Hamilton Ave., as well as its own rear door from the parking lot. Especially ideal for a business desiring a street presence.

Status: Available as of Aug. 1, 2017

Lease Rate (initial year) \$17 /sf (negotiable)

#### Unit 2 East

Area: 3234 s.f. 2 Bathrooms. Status: Available as of Aug. 1, 2017 Lease Rate (initial year) \$15 /sf (negotiable)

Units 1 and 2 East (combined spaces connected by internal staircase) Area: 6381 s.f. Status: Available as of Aug. 1, 2017 Lease Rate (initial year) \$16 /sf. (negotiable)







## FOR