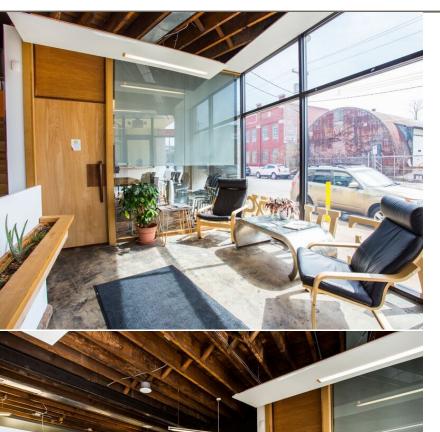

# NOW LEASING



- Newly Renovated, Modern Office Space, Up to 6,500 SF Available
- Located in the Heart of Pittsburgh's Vibrant East End
- Adjacent to Bakery Square Home to Google, UPMC and CMU Software Institute
- Walking Distance to Numerous Amenities: Restaurants, Hotel, Fitness







Martin Perry, CCIM Managing Director 412.310.2315 mperry@ngkf.com Dani Gundlach Agent/Owner 412.654.4749 dani@inhabitpgh.com

### Interior Property Photos











### Interior Property Photos











### Exterior Property Photos









### First Floor Plan









#### Second Floor Plan









#### Trade Aerial









### Available Office Space





#### Unit 1 East

Area: 3147 s.f.

2 Bathrooms.

Floor to ceiling storefront windows along the entire Hamilton Ave. wall. This is the only "ground floor" unit in the building, and can be entered through it's own door directly from Hamilton Ave., as well as its own rear door from the parking lot. Especially ideal for a business desiring a street presence.

Status: Available as of Aug. 1, 2017

Lease Rate (initial year) \$17 /sf (negotiable)

#### Unit 2 East

Area: 3234 s.f. 2 Bathrooms. Status: Available as of Aug. 1, 2017 Lease Rate (initial year) \$15 /sf (negotiable)

Units 1 and 2 East (combined spaces connected by internal staircase) Area: 6381 s.f. Status: Available as of Aug. 1, 2017 Lease Rate (initial year) \$16 /sf. (negotiable)







## FOR LEASING QUESTIONS:

#### MARTIN PER