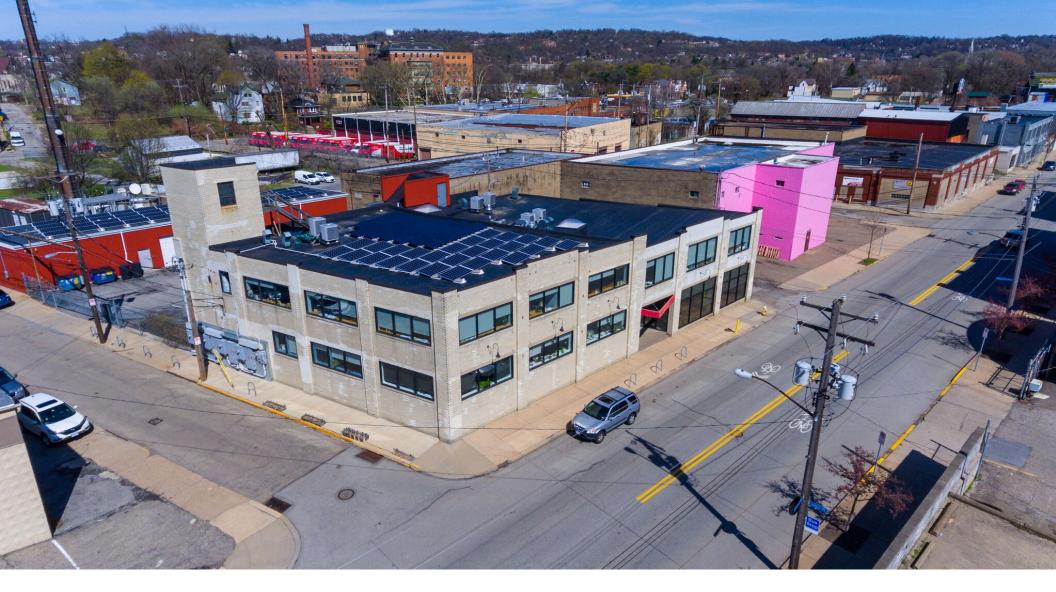

rial









### Available Office Space





#### Unit 1 East

Area: 3147 s.f.

2 Bathrooms.

Floor to ceiling storefront windows along the entire Hamilton Ave. wall. This is the only "ground floor" unit in the building, and can be entered through it's own door directly from Hamilton Ave., as well as its own rear door from the parking lot. Especially ideal for a business desiring a street presence.

Status: Available as of Aug. 1, 2017

Lease Rate (initial year) \$17 /sf (negotiable)

#### Unit 2 East

Area: 3234 s.f. 2 Bathrooms. Status: Available as of Aug. 1, 2017 Lease Rate (initial year) \$15 /sf (negotiable)

Units 1 and 2 East (combined spaces connected by internal staircase) Area: 6381 s.f. Status: Available as of Aug. 1, 2017 Lease Rate (initial year) \$16 /sf. (negotiable)







## FOR LEASING QUESTIONS:

#### MARTIN PERRY, CCIM Managing Director 412.310.2315 mperry@ngkf.com

#### **DANI GUNDLACH** Agent/Owner

412.654.4749 dani@inhabitpgh.com

#### 6587 HAMILTON