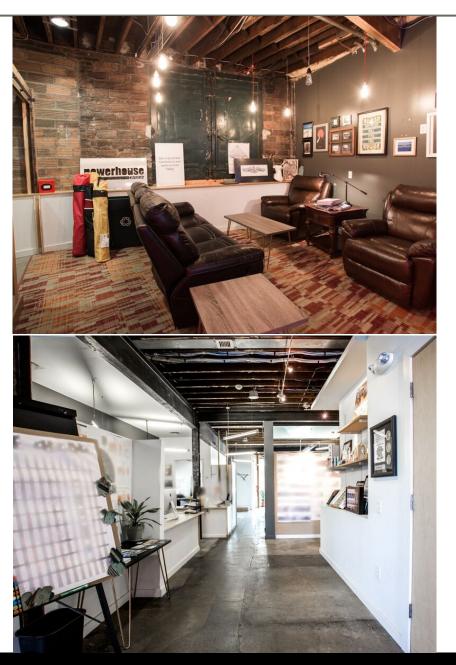

# NOW LEASING



- Newly Renovated, Modern Office Space, Up to 6,500 SF Available
- Located in the Heart of Pittsburgh's Vibrant East End
- Adjacent to Bakery Square Home to Google, UPMC and CMU Software Institute
- Walking Distance to Numerous Amenities: Restaurants, Hotel, Fitness







Martin Perry, CCIM Managing Director 412.310.2315 mperry@ngkf.com Dani Gundlach Agent/Owner 412.654.4749 dani@inhabitpgh.com

### Interior Property Photos











### Interior Property Photos











### Exterior Property Photos









### First Floor Plan









#### Second Floor Plan









#### Trade Aerial









### Available Office Space





#### Unit 1 East

Area: 3147 s.f.

2 Bathrooms.

Floor to ceiling storefront windows along the entire Hamilton Ave. wall. This is the only "ground floor" unit in the building, and can be entered through it's own door directly from Hamilton Ave., as well as its own rear door from the parking lot. Especially ideal for a business desiring a street presence.

Status: Available as of Aug. 1, 2017

Lease Rate (initial year) \$17 /sf (negotiable)

#### Unit 2 East

Area: 3234 s.f. 2 Bathrooms. Status: Available as of Aug. 1, 2017 Lease Rate (initial year) \$15 /sf (negotiable)

Units 1 and 2 East (combined spaces connected by internal